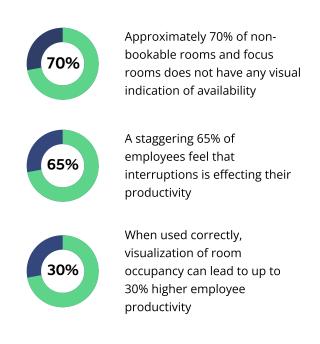

#### Todays challenge

Small meeting rooms, focus rooms and nonbookable rooms lack visual indications on room occupancy - leading to disruptions and nefficient room utilization. This has a massive impact on the productivity of your employees.

#### **Reduce interruptions**

A study out of University of California states that it on average takes 23 minutes to regain focus after being interrupted, when doing focused work. These interruptions has a substantial effect on your employees efficiency.