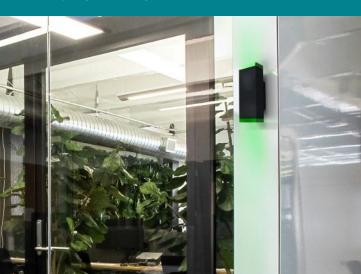

#### The Solution

Prevent room interruptions with visual occupancy lights, indicating if a room is in use or not. Occulights is an out-of-the-box solution, that gives instant value in employee productivity and efficiency

#### **Efficient room utilization**

Help facilitate efficient room utilization through clear visual indications on room availability with Occulights